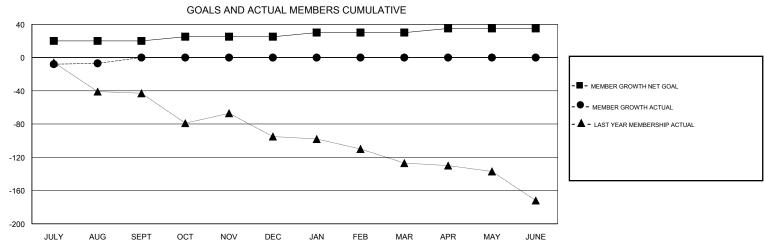

## District 13 OH3

Results as of: 09/30/2018

| Clubs         |               |             |               | Members               |                           |                         |                                                    |
|---------------|---------------|-------------|---------------|-----------------------|---------------------------|-------------------------|----------------------------------------------------|
|               | RESULTS FOR   | R 2018-2019 |               | RESULTS FOR 2018-2019 |                           |                         |                                                    |
| QUARTER       | NEW CLUB GOAL | NEW CLUBS   | DROPPED CLUBS | QUARTER               | MEMBER GROWTH NET<br>GOAL | MEMBER GROWTH<br>ACTUAL | DROPPED<br>MEMBERS ACTUAL<br>(including transfers) |
| JULY/AUG/SEPT | 1             | 0           | 0             | JULY/AUG/SEPT         | 20                        | 30                      | 26                                                 |
| OCT/NOV/DEC   | 0             | 0           | 0             | OCT/NOV/DEC           | 5                         | 0                       | 0                                                  |
| JAN/FEB/MAR   | 0             | 0           | 0             | JAN/FEB/MAR           | 5                         | 0                       | 0                                                  |
| APR/MAY/JUNE  | 0             | 0           | 0             | APR/MAY/JUNE          | 5                         | 0                       | 0                                                  |